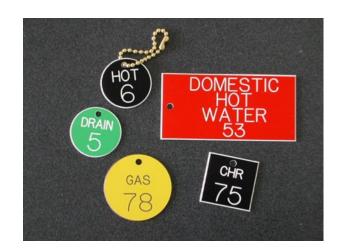

## **VALVE TAGS**

Available in a variety of colors, thicknesses, shapes and textures. **HANPLY™** valve tags provide highly visible color-coded identification for any valve application. Standard tags are engraved plastic in round, rectangular or square shapes with your custom legend.

**Standard sizes include:** 1.5"sq/rnd, 2"sq/rnd, 1"x3", 1.5"x3", 1.5"x2", 1.5"x4" (Other sizes available)

Shapes: Round, Rectangular or Square

Material: Indoor, Outdoor, or Textured

(Harsh Environment)

Thicknesses: 1/16" or 1/8"

**Standard colors include:** White on Black, White on Blue, White on Red, White on Green, Black on Yellow, Black on White (Other colors available)

**Attachment devices:** Brass or Nickel beaded chain, jack chain, wire or plastic ties